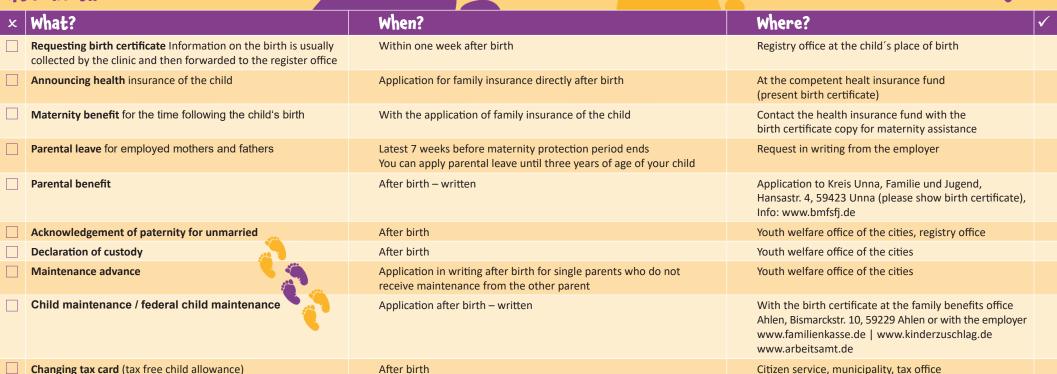

| Possible before and after birth                                                                    | Youth welfare office of the cities, registry offic                                                                 |
|   | Financial aid for startet kit for your baby The application is subject to income levels.                                                                                                                                                                                                         | Before birth – during pregnancy                                                                    | Application to Kreis Unna,<br>Schwangerschaftskonfliktberatungsstelle,<br>Massenerstr.35, 59423 Unna, 02303-271666 |

## After birth